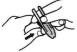

#### Method 2: Use of SP Changer

 Insert SP Changer into groove of Ink Cartridge stopper as illustrated.

 Holding SP Changer with fingers and push it with the other thumb to remove.

 Insert a new ink cartridge and press it against table with stopper side down until the setting is complete.