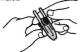

 Insert a new ink cartndge and press it against table with stopper side down until the setting is complete.