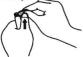

### How To Replace

Method 1: Using a Coin

While holding the pen body with one hand, use the other hand to insert a coin into the groove of the ink cartridge. Using your thumb as shown in the diagram, push the cartridge out of the pen body.